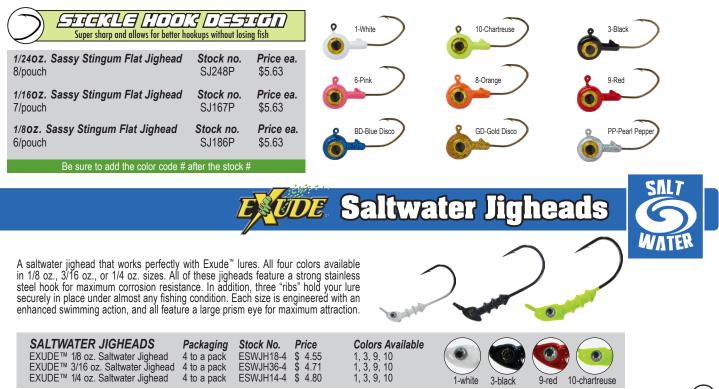

## **Sassy Stingum Flat Jighead**

The Sassy Stingum Flat Jig Head is available in 1/8 oz., 1/16 oz., and 1/24 oz. sizes and is the latest in jig head design. Equipped with a sickle hook, these super sharp hooks were formulated with a curve in the hook that allows anglers to better hookup with fish, without the fish coming off the hook. Large 3D eyes are added to the pancake-shaped jig head to better match a baitfish's profile.