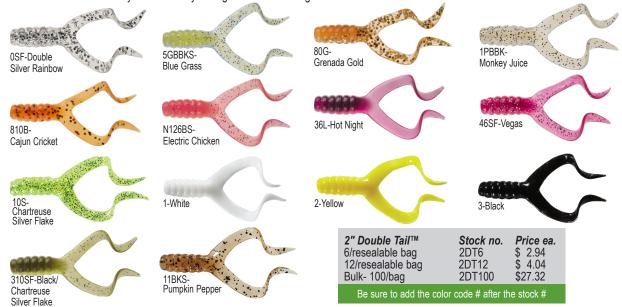

## 2" Double Tail™

Mister Twister® Double Tails are the perfect trailers. Rig them to a spinner bait, buzz bait, or weedless spoon and you've got yourself a weedless combination that easily works its way through the heaviest vegetation.