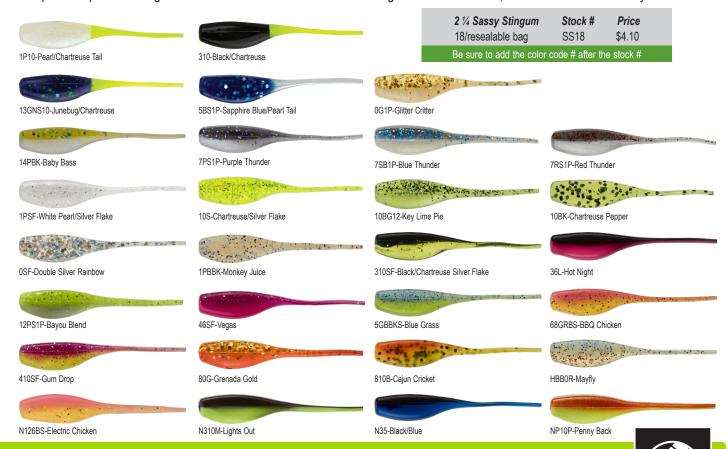

## 2 1/4" Sassy® Stingum

The Mister Twister 2 ¼ Sassy Stingum is made with a super soft formula that allows the lure to give off maximum water. This life-like action is what can turn a slow day of fishing into a fishing frenzy in no time. The key to the Sassy Stingum is the flat spear-shaped tail design that can twitch and dance at even the slightest of movements, which fish see as an easy next meal.