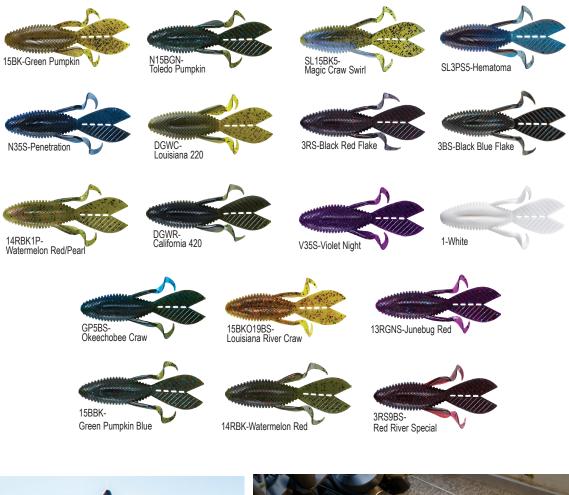

A great flip'n bait with a soft, sturdy, compact, ribbed body and paddle appendages for maximum water displacement to help bass find an easy meal in thick cover. Its two longer claw-like paddles and Mister Twister<sup>®</sup> Curly Tail<sup>®</sup> legs generate a lifelike, fleeing motion that's irresistible. The body's recessed centerline creates perfect hook placement.

4" Flip'n Out

What's one feature setting this bait apart? The body's smooth, scaled finish on one side, and deep, textured ribs on the other. By rigging the 4" Flip'n OUT with the hook on the smooth side the lure will fall a little faster than if rigged on the ribbed side. Testing revealed a 17% difference in fall rate between the two rigging options!