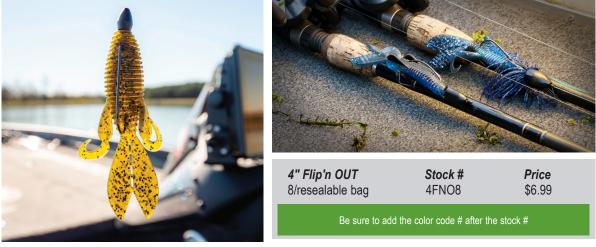

4" Flip'n Out

What's one feature setting this bait apart? The body's smooth, scaled finish on one side, and deep, textured ribs on the other. By rigging the 4" Flip'n OUT with the hook on the smooth side the lure will fall a little faster than if rigged on the ribbed side. Testing revealed a 17% difference in fall rate between the two rigging options!